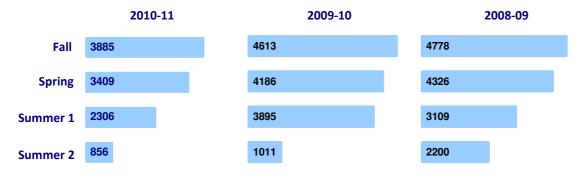

## Number of Enrolled Students, 2008-11

Undergraduate

| Program |       | 2010-11 |      |     |       | 2009-10 |      |     |       | 2008-09      |             |      |  |
|---------|-------|---------|------|-----|-------|---------|------|-----|-------|--------------|-------------|------|--|
|         | F2010 | S2011   | SU1  | SU2 | F2009 | S2010   | SU1  | SU2 | F2008 | <b>S2009</b> | SU1         | SU2  |  |
| BAE     | 387   | 322     | 209  | 78  | 515   | 448     | 310  | 110 | 589   | 478          | 335         | 278  |  |
| BAIJ    | 117   | 104     | 61   | 24  | 153   | 133     | 87   | 19  | 183   | 172          | 108         | 69   |  |
| LLB     | -     | -       | -    | 9   | -     | -       | -    | -   | -     | -            | -           | -    |  |
| BSc     | 2043  | 1829    | 1317 | 503 | 2389  | 2212    | 1565 | 541 | 2470  | 2268         | 1681        | 1188 |  |
| BSS IR  | 138   | 117     | 84   | 46  | 113   | 112     | 90   | 48  | -     | -            | 1           | 87   |  |
| BSS PA  | 463   | 397     | 259  | 101 | 619   | 545     | 384  | 142 | 695   | 596          | 459         | 301  |  |
| BSS PS  | 101   | 82      | 54   | 27  | 193   | 150     | 98   | 29  | 282   | 236          | 172         | 73   |  |
| Total   | 3249  | 2851    | 1984 | 788 | 3982  | 3600    | 2534 | 889 | 4219  | 3750         | <b>2756</b> | 1996 |  |

Graduate

| Program  | 2010-11 |       |     |     | 2009-10 |       |     |     | 2008-09 |       |     |     |
|----------|---------|-------|-----|-----|---------|-------|-----|-----|---------|-------|-----|-----|
| Program  | F2010   | S2011 | SU1 | SU2 | F2009   | S2010 | SU1 | SU2 | F2008   | S2009 | SU1 | SU2 |
| DBA      | 21      | 18    | 4   | -   | 19      | 24    | 1   | 1   | 15      | 18    | 1   | -   |
| ExMBA    | 30      | 34    | 13  | 25  | 26      | 23    | 26  | 20  | 23      | 32    | -   | -   |
| LLM      | 55      | 45    | 33  | -   | 41      | 44    | 32  | 12  | -       | -     | 3   | 4   |
| MA       | 45      | 38    | 18  | 3   | 45      | 46    | 15  | 5   | 36      | 38    | 17  | 9   |
| MA TESOL | 22      | 24    | 9   | -   | 23      | 17    | -   | -   | 18      | 19    | -   | -   |
| MAIJ     | 12      | 13    | 3   | -   | 9       | 5     | 4   | -   | 13      | 15    | 7   | 1   |
| MBA      | 389     | 335   | 224 | 34  | 396     | 365   | 245 | 72  | 380     | 380   | 270 | 166 |
| MIR      | 25      | 20    | 8   | 1   | 25      | 25    | 17  | 5   | 21      | 19    | 14  | 5   |
| MPA      | 37      | 31    | 10  | 5   | 47      | 37    | 21  | 7   | 53      | 55    | 41  | 19  |
| Total    | 636     | 558   | 322 | 68  | 631     | 586   | 361 | 122 | 559     | 576   | 353 | 204 |