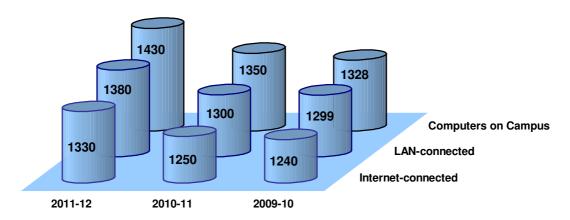

| 10.8    | 10       |
| All Computer Facilities                                                     |         |         |         |          |
| Computers on Campus                                                         | 1430    | 1 350   | 1 328   | 1 300    |
| Computers connected to LAN                                                  | 1380    | 1 300   | 1 299   | 1 300    |
| Computers connected to Internet                                             | 1330    | 1 250   | 1 240   | 1 251    |
| Internet Speed                                                              |         |         |         |          |
| Internet Access Speed                                                       | 20 Mbps | 10 Mbps | 10 Mbps | 7.5 Mbps |

## Computer Facilities and Internet, 2009-12



## Library Holdings and Space, 2008-11

| Collection in Use         English       63 176       60 740         Russian       25 885       25 322         Kazakh       9 979       9 812         E-RESOURCES, TOTAL       16       14         EBSCO       +       +         INTAS       -       -         JURIST (Paragraph)       +       +         KIMEP Reference Database       +       +         JSTOR       +       +         SSRN       -       -         EBRARY       +       +         ABI/INFORM Global       +       +         EVIEWS       +       +         TOL (Transitions Online)       +       +         Passport GMID       +       +         Sage       +       +         Emerald       +       +