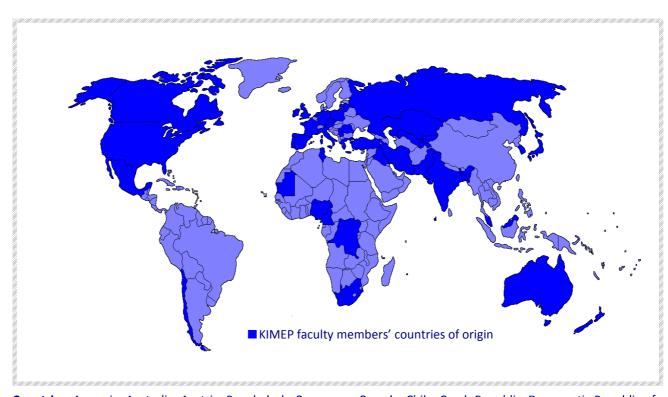

#### KIMEP FACULTY GEOGRAPHY

**Countries:** Armenia, Australia, Austria, Bangladesh, Cameroon, Canada, Chile, Czech Republic, Democratic Republic of Congo, France, Germany, Great Britain, Greece, India, Iran, Iraq, Ireland, Italy, Japan, Kazakhstan, Kyrgyzstan, Latvia, Malaysia, Mauritania, Mauritius, Mexico, Netherlands, New Zealand, Nigeria, Pakistan, Poland, Portugal, Romania, Russia, Serbia, Singapore, South Africa, South Korea, Spain, Tajikistan, Tunisia, Turkey, USA, Uzbekistan