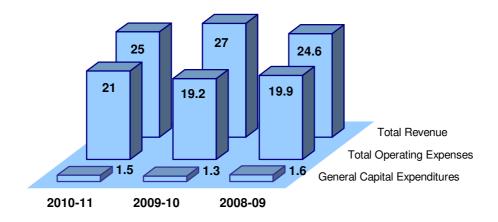

#### **UNIVERSITY FINANCES, 2010-11**

| Budget            | Tuition, 1 credit (KZT)         | Financial Aid (KZT)              |
|-------------------|---------------------------------|----------------------------------|
| KZT 3,740 million | Undergraduates<br>24,100-33,000 | KIMEP-funded<br>294 million      |
| (USD 25 million)  | Graduates<br>33,400-47,600      | Externally funded<br>209 million |