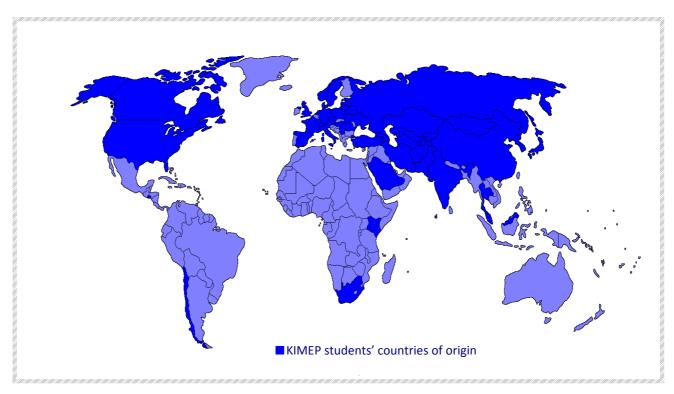

#### KIMEP STUDENTS GEOGRAPHY

Countries: Afghanistan, Armenia, Austria, Azerbaijan, Belarus, Canada, Chile, China, Czech Republic, Denmark, Estonia, France, Georgia, Germany, Great Britain, Hong Kong, Hungary, India, Iran, Italy, Japan, Kazakhstan, Kenya, Kyrgyzstan, Latvia, Lithuania, Malaysia, Mongolia, Netherlands, North Korea, Norway, Pakistan, Poland, Romania, Russia, Salvador, Saudi Arabia, Serbia, Singapore, South Africa, South Korea, Spain, Sweden, Switzerland, Tajikistan, Thailand, Turkey, Turkmenistan, Ukraine, USA, Uzbekistan