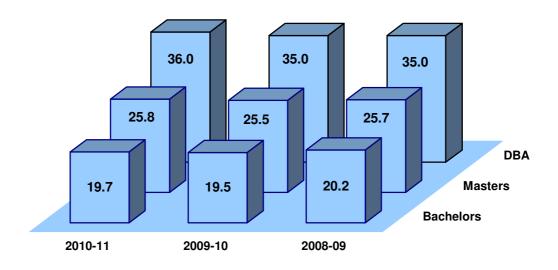

#### Average Age of Enrolled Students, 2008-11

| В                          | a  | cl | 'nρ | 'n        | r  | r |
|----------------------------|----|----|-----|-----------|----|---|
| $\boldsymbol{\mathcal{L}}$ | ·u | v, | v,  | $\nu \nu$ | ,. | , |

| Program           | 2010-11 | 2009-10 | 2008-09 |
|-------------------|---------|---------|---------|
| BAE               | 20      | 20      | 20      |
| BAIJ              | 20      | 20      | 19      |
| BSc               | 20      | 19      | 20      |
| BSS IR            | 19      | 18      | -       |
| BSS PA            | 20      | 20      | 20      |
| BSS PS            | 21      | 20      | 19      |
| Total             | 19.7    | 19.5    | 20.2    |
| Masters           |         |         |         |
| Program           | 2010-11 | 2009-10 | 2008-09 |
| ExMBA             | 32      | 32      | 33      |
| LLM               | 26      | 25      | -       |
| MA                | 25      | 24      | 24      |
| MAIJ              | 26      | 28      | 24      |
| MA TESOL          | 38      | 37      | 37      |
| MBA               | 25      | 25      | 25      |
| MIR               | 25      | 24      | 24      |
| MPA               | 24      | 24      | 25      |
| Total             | 25.8    | 25.5    | 25.7    |
| Doctoral Students |         |         |         |
| Program           | 2010-11 | 2009-10 | 2008-09 |
| DBA               | 36      | 35      | 35      |