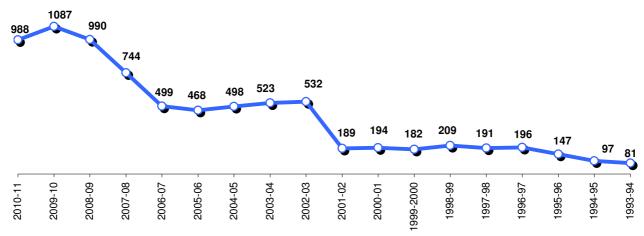

| 4       | 39                    | 44              |
| Law School                                  | 2                   | 21      | 3                     | 26              |
|                                             |                     |         |                       |                 |
| Language Center                             | 4                   | 35      | 76                    | 115             |
| Language Center<br>General Education School | 4 -                 | 35<br>3 | 76<br>-               | 115             |
|                                             | 4<br>-<br><b>14</b> | -       | 76<br>-<br><b>201</b> | 115<br>3<br>325 |

Data effective as of September 14, 2011



## **ALUMNI**

## NUMBER AND SCOPE

## Number of Alumni by Academic Years, 1994-2011



#### Number of Alumni by Program, 1994-2011

Undergraduate

| Program   | 2010-11 | 2009-10 | 2008-09 | 2007-08 | 2006-07 | 2005-06 | 1993-2005  | Total |
|-----------|---------|---------|---------|---------|---------|---------|------------|-------|
| BAE       | 88      | 120     | 128     | 78      | 70      | 36      | <b>7</b> 6 | 596   |
| BAIJ      | 27      | 35      | 34      | 17      | 8       | 2       | -          | 123   |
| BSc       | 508     | 588     | 519     | 403     | 215     | 195     | 607        | 3035  |
| BSS       | _       | _       | _       | 94      | 56      | 41      | 193        | 384   |
| BSS PA    | 147     | 175     | 106     | _       | _       | _       | _          | 428   |
| BSS PS/IR | 44      | 38      | 37      | _       | -       | _       |