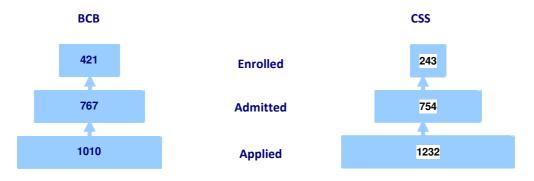

PA | DBA | Total |
|----------|-------|----|------|-------------|-----|-----|-----|-----|-----|-------|
| Applied  | 25    | 60 | 29   | 37          | 216 | 64  | 69  | 40  | 6   | 546   |
| Admitted | 23    | 29 | 22   | 21          | 164 | 27  | 53  | 31  | 6   | 376   |
| Enrolled | 19    | 19 | 11   | 12          | 85  | 15  | 26  | 16  | 4   | 207   |

| Admission Rates, %                      | 2011-12 | 2010-11 |
|-----------------------------------------|---------|---------|
| Annual admitted/applied rate            | 68      | 70      |
| Annual enrolled/admitted rate           | 45      | 49      |
| Annual enrolled/applied rate            | 30      | 35      |
| Data effective as of September 26, 2011 |         |         |

## Admission in Two Main Academic Colleges, Fall 2011



## ENROLLMENT STATISTICS

## Freshman Enrollment, 2008-12

Undergraduate

| Program | Fall 2011 | Fall 2010 | Fall 2009 | Fall 2008 |
|---------|-----------|-----------|-----------|-----------|
| BAE     | 82        | 91        | 117       | 89        |
| BAIJ    | 17        | 22        | 17        | 45        |
| LLB     | 40        | -         | -         | -         |
| BSc     | 313       | 327       | 464       | 635       |
| BSS IR  | 52        | 56        | 113       | -         |
| BSS PA  | 31        | 57        | 59        | 77        |
| BSS PS  | -         | -         | -         | 96        |
| Total   | 535       | 553       | 771       | 942       |

Graduate

| Program  | Fall 2011 | Fall 2010 | Fall 2009 | Fall 2008 |
|----------|-----------|-----------|-----------|----